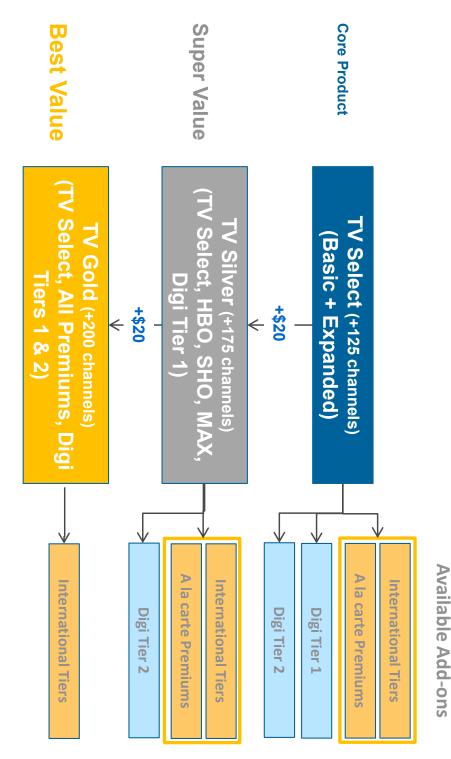

#### Spectrum Video

- TV Silver and TV Gold can add on any choices not already included in the package
- All Packages require a digital box
- Premiums defined as HBO, SHO, MAX, TMC, Starz, Starz-Encore, Epix

Digitization

- Pricing for Spectrum Video will be the same in Digital and non-Digital markets
- Channel selection varies by market
- Additional channels and HD channels will be added at no charge upon complet
- Additional channels and HD channels will be added at no charge upon completion of All Digital conversion

### Video Package Comparison

| Basic + Expanded + Digital Spectrum TV Select +<br>Tier Digi Tier 1 | Basic, Expanded, Digital Spectrum TV Silver |                                   |
|---------------------------------------------------------------------|---------------------------------------------|-----------------------------------|
| t + Preferred TV                                                    |                                             | r Preferred + a la carte Premiums |
| Premier                                                             |                                             | Premier + a la carte Premiums     |

- 3 main Spectrum Packages: Select, Silver, Gold
- Spectrum TV requires a digital box, TWC and Bright House Standard packages in areas that are NOT All Digital do not
- Create low priced Latino package in SPP
- Spectrum TV Silver/Gold are the only packages that include Premium channels
- All companies currently charge varying prices for Broadcast TV surcharge create national price
- Time Warner and Bright House apply a Sports Fee to all tiers above Starter TV/Basic no Sports Fee in SPP

#### International Tiers

- areas where they currently exist We will continue to offer Legacy International Tiers and pricing in
- package International Tiers are available a la carte for any Spectrum TV