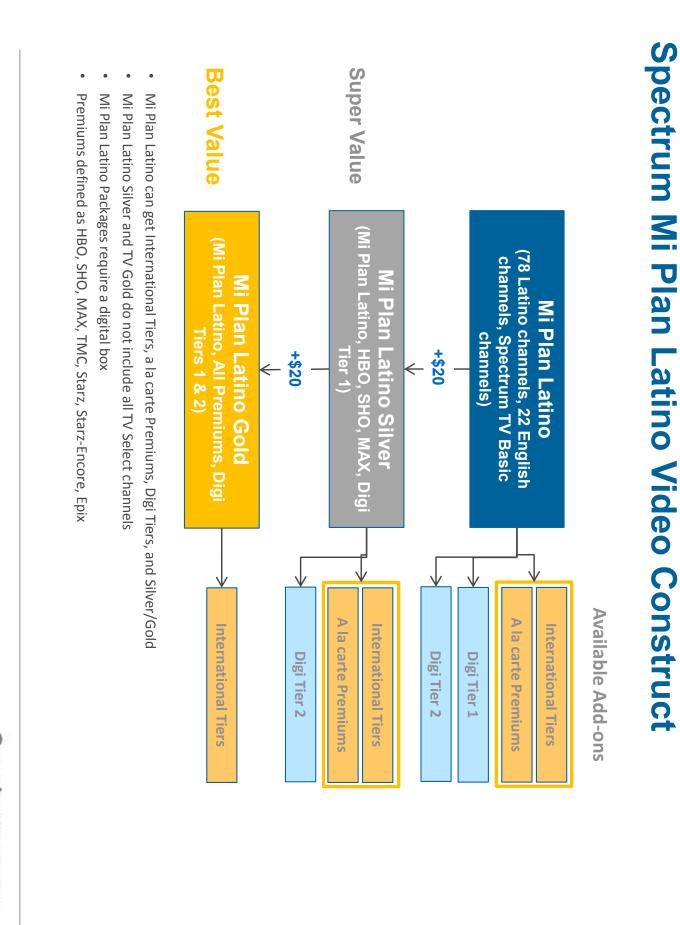

## Spectrum Mi Plan Latino 'NEW'!!!

- Total of ~ 120 Channels
- 78 Spanish language networks (Latino Tier)
- 22 popular English language networks
- Limited Basic (Public, Educational, and Government) Service
- Total Channels and line-up will vary slightly by Market

 Add Silver for an additional \$20, Gold for an additional \$40 to Spectrum TV Select

- Promotional prices do not include set top boxes, Broadcast TV surcharge
- Add Ultra Internet for +\$40 over Spectrum Internet
- Add Spectrum Voice International to Spectrum Voice for +\$5
- Available to all sales channels

• Customers with TV Select can downgrade to Mi Latino Plan at rack rate (\$44.99)

#### International Tiers

- areas where they currently exist We will continue to offer Legacy International Tiers and pricing in
- package International Tiers are available a la carte for any Spectrum TV