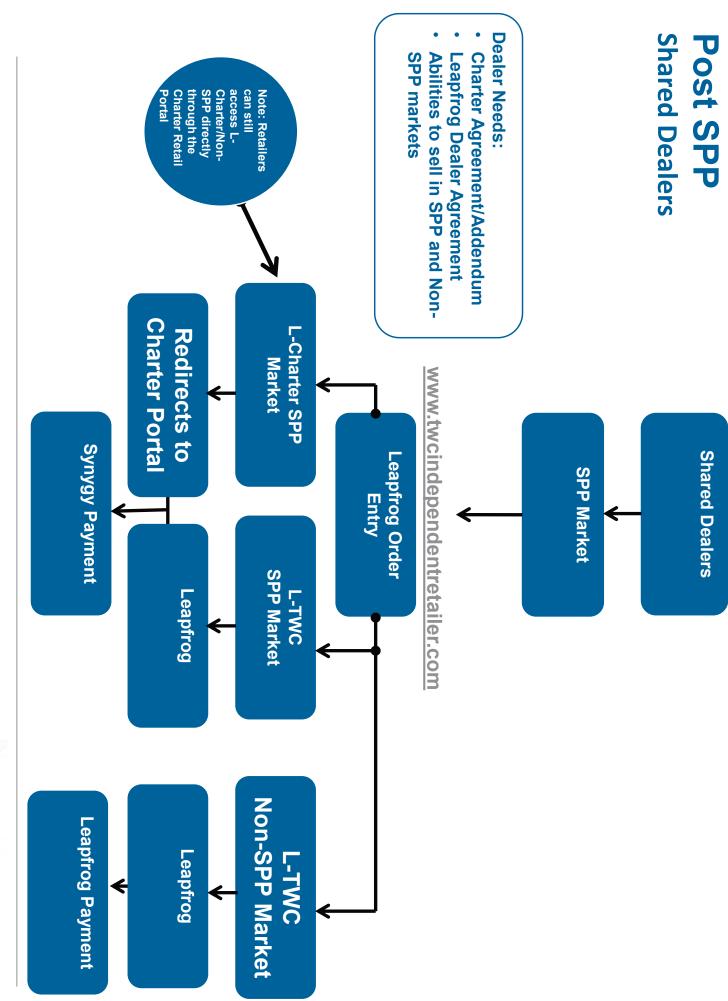

#### **L-CHR Retailers**

- If only selling in Charter legacy markets no action needed
- If wanting to sell in L-TWC markets including SPP markets:
- Sign Charter Addendum to existing contract
- Sign agreement with Leapfrog allowing to sell in L-TWC markets including SPP markets beginning 9/20

#### **L-TWC Retailers**

- Sign agreement with Charter including SPP addendum
- paperwork: On boarded with Charter as "new" retailer, need to send all updated
- 6M
- Contract
- Insurance Certificate
- G2B number